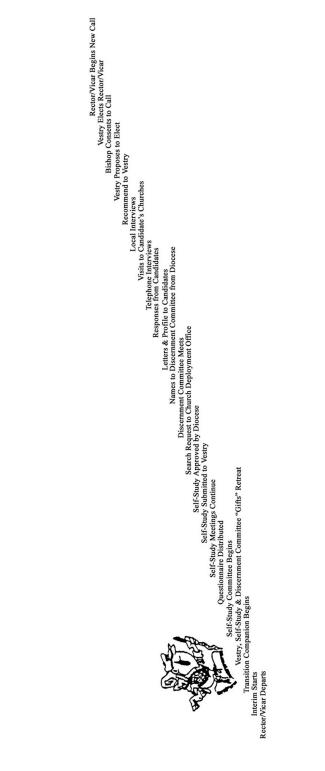

## RESOURCE 7 MOUNTAIN CLIMBER POSTER

Adapted from a design by the Discernment Committee of St. George's Episcopal Church, Helmetta, New Jersey. The drawing can be enlarged, laminated, and kept in a visible location in the church to be updated at regular intervals.

THE ASCENT TOWARDS A NEW RECTOR OR VICAR

Copyright © 2007 by Elizabeth Rankin Geitz. From "Resources for the Discernment Process," supplementary materials to *Calling Clergy: A Spiritual and Practical Guide Through the Search Process* by Elizabeth Rankin Geitz. Permission to download and adapt these materials for congregational use only has been given by Church Publishing, Inc.