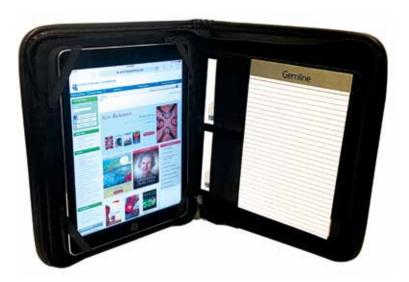

#### Zippered Padfolio - Tablet Case Universal Fit

Features removable Velcro<sup>®</sup> corners to accommodate a tablet or e-reader. Converts to a display stand ideal for note-taking or presentations. Stand features customizable settings to allow the perfect angle for viewing.

Removable Velcro<sup>®</sup> insert contains 5" x 8" paper pad, pockets to store business cards and pen loop (pen not included). Front pocket. Fits up to a 10" tablet. Available in a 3-color Episcopal shield, a stamped Episcopal Shield, or a stamped cross. Features a zipped closure.

Stamped Episcopal Shield 846863021246 9" x 1.25" x 11.25" | \$39.95

**3-Color Episcopal Shield** 846863021253 9" x 1.25" x 11.25" | \$39.95

Stamped Cross 846863021239 9" x 1.25" x 11.25" | \$39.95