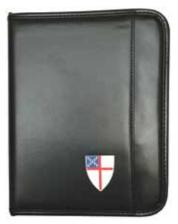

#### Zippered Padfolio - Tablet Case Universal Fit

Features removable Velcro<sup>®</sup> corners to accommodate a tablet or e-reader. Converts to a display stand ideal for note-taking or presentations. Stand features customizable settings to allow the perfect angle for viewing.

Removable Velcro<sup>®</sup> insert contains 5" x 8" paper pad, pockets to store business cards and pen loop (pen not included). Front pocket. Fits up to a 10" tablet. Available in a 3-color Episcopal shield, a stamped Episcopal Shield, or a stamped cross. Features a zipped closure.

Stamped Episcopal Shield 846863021246 9" x 1.25" x 11.25" | \$39.95

**3-Color Episcopal Shield** 846863021253 9" x 1.25" x 11.25" | \$39.95

Stamped Cross 846863021239 9" x 1.25" x 11.25" | \$39.95