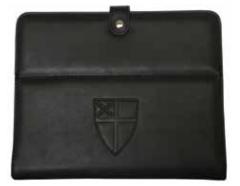

#### Zippered Padfolio - Tablet Case Universal Fit

Features removable Velcro<sup>®</sup> corners to accommodate a tablet or e-reader. Converts to a display stand ideal for note-taking or presentations. Stand features customizable settings to allow the perfect angle for viewing.

Removable Velcro<sup>®</sup> insert contains 5" x 8" paper pad, pockets to store business cards and pen loop (pen not included). Front pocket. Fits up to a 10" tablet. Available in a 3-color Episcopal shield, a stamped Episcopal Shield, or a stamped cross. Features a zipped closure.

Stamped Episcopal Shield 846863021246 9" x 1.25" x 11.25" | \$39.95

**3-Color Episcopal Shield** 846863021253 9" x 1.25" x 11.25" | \$39.95

Stamped Cross 846863021239 9" x 1.25" x 11.25" | \$39.95