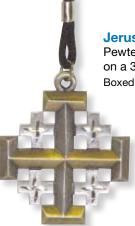

#### Jerusalem Cross Necklace #7210

Pewter, bright cut. Cross measures 1.75 inches long on a 36-inch adjustable cord. Boxed | \$21.50 | 846863011902

- 11