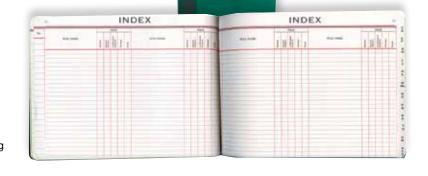

#### The Register of Church Membership and Rites #25 – Large Size

This large, sturdy register includes an alphabetical Index with space to cross-reference entries in individual sections of the book. A Historical Data section is also included.

• Marriages, 104 (two entries per page)

Hardcover | 10.5" x 16" | \$184.00 | 846863002474

Entries per section:

Baptisms, 418

Baptized Members, 860

Burials, 344

Burials, 200