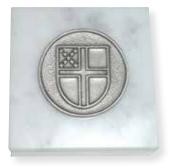

#### Marble and Pewter Paperweight

A useful gift, this square Italian marble paperweight is adorned with a cast pewter Episcopal shield and protective, non-skid rubber backing. Boxed | 2" x 2" x .75" | \$10.50 846863011964