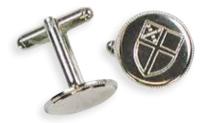

#### **Engraved Episcopal Shield Cufflinks**

A pair of silver tone, rhodium-plated round cufflinks engraved with the Episcopal shield. Gift boxed. Each cufflink measures .625 x .625 inches. \$53.00 per pair | 846863020102