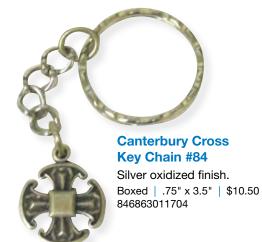

#### **Celtic Cross Necklace**

18-inch stainless steel chain. Packaged In velvet jeweler's box. Cross measures 5 x 1 inches. Boxed | \$38.00 | 846863011711

Latin Cross Necklace

Inscribed with IHS. Cross measures 1.25 x 2.25 inches on a 30-inch black nylon cord. Design repeated on both sides. \$12.75 | 846863011926

Pewter, bright cut. Cross measures .75 x 1.25 inches. Inscribed with Chi Rho on 18-inch stainless steel chain. Boxed | \$16.00 | 846863011728

nylon cord.

\$16.00 | 846863011735

Celtic Cross Necklace #2988 Inscribed with IHS. Cross measures 1.25 x 2.25 inches on 30-inch black