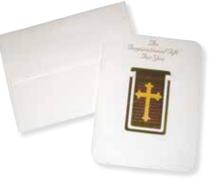

#### **Embossed Baptismal Certificate #8115**

Traditional certificate with embossed shell. Text from the New English Bible printed in dark blue on textured cream card stock. Includes envelope. Non-denominational. 5" x 7" (folded) | \$19.00/pk. 12 | 846863011094

#### **Embossed Sponsor/Godparent Certificate #8166**

Traditional certificate with embossed shell. Text from the New English Bible printed in dark blue on textured cream card stock. Includes envelope. Non-denominational. 5" x 7" (folded) | \$19.00/pk. 12 | 846863011131